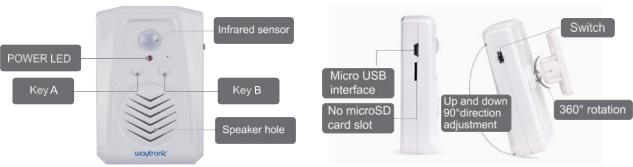

Micro USB imterface is used connecting power adapter to supply power for the device, or connecting computer to download audio.SD card slot is spare, not used in this version.

| 1.Small and exquisite                              | 7.Memory size:4M                                         |
|----------------------------------------------------|----------------------------------------------------------|
| 2.MP3 audio format                                 | 8.Two button:Previous and Next                           |
| 3.Quality sound                                    | 9.Power-down memory function                             |
| 4.Adjustable Volume:Two levels(small and maximum)  | 10.Support to change sound file via USB cable            |
| 5.Build with Motion Sensor                         | 11.Support 3 AAA batteries or Adapter(5V1A) Power supply |
| 6. Working arange of Motion sensor: within 4meters | 12.Built-in 8Ω1 watt speaker                             |

Memory size: 4M
Changeable sound file
Product Size: 120\*82\*40 mm
Micro USB Port /TF card Port.
Trigger Method: Motion Sensor
Speaker: 8Ω2W (MAX 90db)

Power supply: Lithium battery or Adapter(5V1A) Working range of Motion sensor : within 4 meters.