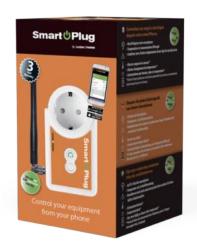

# **GSM Thermostat Socket**

O'iTimer

- SIM card SMS remote control
- Timing temperature control
- English or Russian sms language
- Temperature sensor included
- Quality Smart Plug Under Your Brand Name and Logo
- Hardware R&D and Manufacturing Capabilities
- Familiar with the standard for plugs and portable socket-outlet
- Optional for GPRS Control and support 4G network

### Take control of your connected device anywhere

### Features:

- 1. Insert GSM SIM card to use.
- 2. Only support 2G network.
- 3. Send SMS command to control socket.
- 4. Temperature measurement function.
- 5. Electricity consumption measuring function. Can send SMS command to query