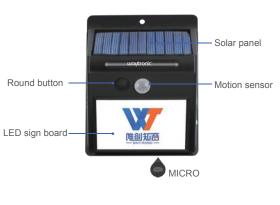

### **Features**

- 1. When people get into the work area of PIR motion sensor, it will trigger to play sound file.
- 2.DIY to make advertise promotion
- 3. Two way to change sound file : use a software in Wechat and USB disk
- 4. Support to use Wechat Mini Program to control volume
- 5. Support Single loop play and All sound loop play function .
- 6. Support 20 groups timing play and 1 group interval play
- 7. The name and password of blue tooth is changeable
- 8. Support to play MP3 format sound file
- 9.Max to record 4 minute sound file by phone
- 10.Speaker: 8Ω/2W
- 11. Multiple function of on/off button
- 12. Easy installation: Stick directly or hang up
- 13. Solar power assist to charge
- 14. Optional charge ways :6V6W solar power board or adaptor (5V1A)

Memory size: 4M
Changeable sound file
Product Size: 120\*82\*40 mm
Micro USB Port /TF card Port.
Trigger Method: Motion Sensor
Speaker: 8Ω2W (MAX 90db)

Power supply: Lithium battery or Adapter(5V1A) Working range of Motion sensor : within 4 meters.