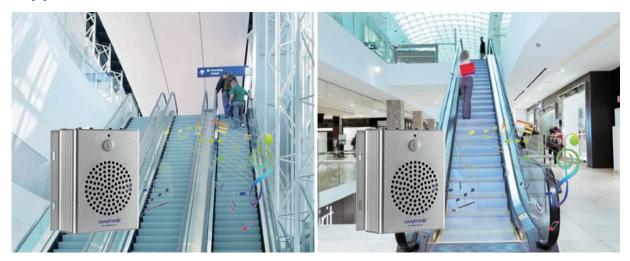

### Features:

- 1. Using infrared induction technology with wide detect degree;
- 2. Sound files can be changed freely by U disk, you can put the sound like music, advertising, notice and so on;
- 3. Support flash and SD card playback, maximally support 32G SD card;
- 4. Built-in 10W speaker to ensure loud and clear sound;
- 5. Support two play modes: loop sequence, single playback;

### **Applications**:

Furniture exhibition hall, museum, shopping mall, school, theater, construction site, supermarket.

### **Parameters:**

Size: 270\*180\*130 mm Power Supply: DC12V Audio Format: MP3

Detect Range of PIR Sensor: ≤ 5 meters (120 degree of view)