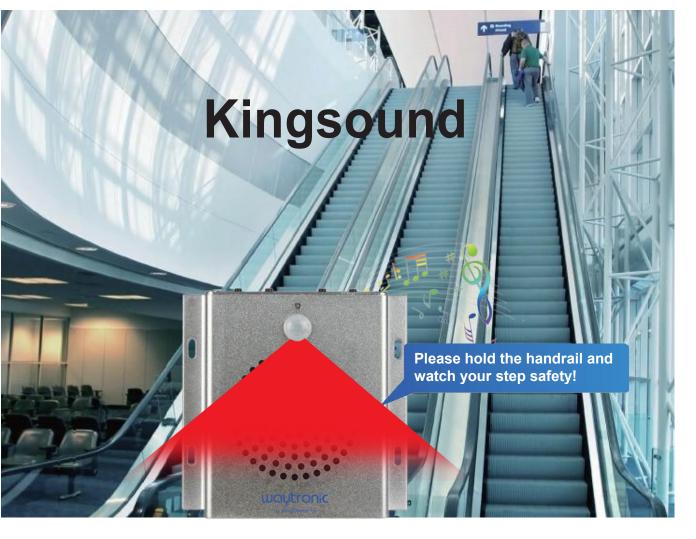

### **PowerSound D1.03**

- 1. sound can be triggered by motion sensor or remote
- 2. widely used for information guide