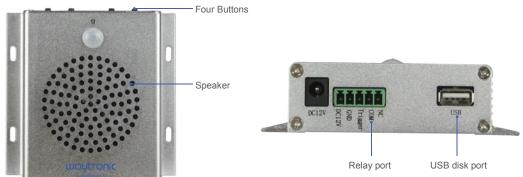

Memory size: 4M
Changeable sound file
Product Size: 120\*82\*40 mm
Micro USB Port /TF card Port.
Trigger Method: Motion Sensor
Speaker: 8Ω2W (MAX 90db)

Power supply: Lithium battery or Adapter(5V1A) Working range of Motion sensor : within 4 meters.

### **Smartsound V7**

Use remote to trigger to play sound

### **Smartsound D5**

Sensor and speaker seperatelly

### **Smartsound D3**

Ultrasonic Sensor(working range is customized by yourself)

### **Smartsound V1**

Direction sensor which can indicuate whether you are go in or go out

### **Application Scenarios:**

 $\mathsf{5}$ 

| Material                       | Metal | Power Supply                             | DC12V            |
|--------------------------------|-------|------------------------------------------|------------------|
| Memory size                    | 4M    | Speaker                                  | 8Ω2W (MAX 100dB) |
| Relay function                 | Yes   | Product Size                             | 105*105*27 mm    |
| Trigger Method                 |       | Motion Sensor                            |                  |
| Working range of Motion sensor |       | within 4 meters.                         |                  |
| Changeable sound file          |       | upload sound file (MP3 format) by U disk |                  |