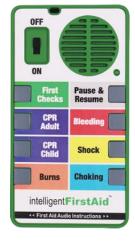

### 3.Create a completely new product (Exclusive Sell for You)

First Aid Audio Player

Wireless Bid Caller