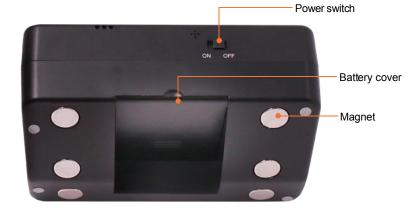

### **Motion Sensor Audio Player**

| MicroSound                           | 1-2   |
|--------------------------------------|-------|
| iSound                               | 3-4   |
| SmartSound                           | 5-6   |
| KingSound                            | 7-8   |
| WT-WS1                               | 9-10  |
| WT-E12                               | 11-12 |
| PowerSound                           | 13-16 |
| PowerSound OD                        | 17-18 |
| Audible and Visual Alarm             | 19-20 |
| GSM Thermostat Socket                | 21-22 |
| Elevator Advertising Floor Announcer | 23-24 |
| Phone Call Recorder                  | 25-26 |
| Customized Solution                  | 27-28 |
| Our Services                         | 29-30 |

Micro USB imterface is used connecting power adapter to supply power for the device, or connecting computer to download audio.SD card slot is spare, not used in this version.

| 1.Small and exquisite                              | 7.Memory size:4M                                         |
|----------------------------------------------------|----------------------------------------------------------|
| 2.MP3 audio format                                 | 8.Two button:Previous and Next                           |
| 3.Quality sound                                    | 9.Power-down memory function                             |
| 4.Adjustable Volume:Two levels(small and maximum)  | 10.Support to change sound file via USB cable            |
| 5.Build with Motion Sensor                         | 11.Support 3 AAA batteries or Adapter(5V1A) Power supply |
| 6. Working arange of Motion sensor: within 4meters | 12.Built-in 8Ω1 watt speaker                             |

# We have different product model of Micrsound for different application Model Number Difference Microsound V3 Build with Magnet sensor and use micro usb cable to change sound file Microsound V15 Build with Magnet sensor and use micro usb cable to change sound file Microsound V16 Build with motion sensor and press a button to change sound file Microsound V22 Build with motion sensor and use micro usb cable to change sound file WT-MS1 Build with motion sensor and change sound file remotely

| Dradust Circ                   | 00*00*00                         |
|--------------------------------|----------------------------------|
| Product Size                   | 90*60*20 mm                      |
| Trigger Method                 | Motion / Magnet Sensor           |
| Working range of Motion sensor | within 4 meters                  |
| Memory size                    | 4M                               |
| Changeable sound file          | YES                              |
| Power supply                   | 3 AAA batteries or Adapter(5V1A) |
| Speaker                        | 8Ω1W                             |
| Max Volume                     | 90dB (<1 meters)                 |