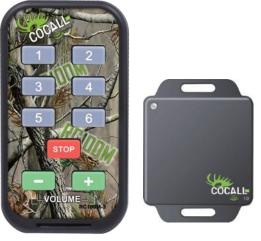

port listen/share recording files on mini program.

### **Bluetooth Call Recorder**

- 1. Wireless connection and call recording;
- 2. Compatible with all smart phone;
- 3. Ultra-long standby time;
- 4. Auto answer and auto massage leaving.





### **Telephone recording box WT-302**

- 1.No operations required when recording, easy to use.
- 2.No charge required, no memory card needed.
- 3. Recording file name can be changed.
- 4. Two recording formats for option: m4a or wav.

# **Customized Solution**

### What we can do for you

### 1. Make little change based on our standard model



**PS D1.03**Using remote control



SS V7
motion sensor to trigger the sound



WT-M12 D1
Sound combine with light

### 3.Create a completely new product (Exclusive Sell for You)



First Aid Audio Player



Wireless Bid Caller

### 2.Customized your logo, package















WT-E00



**WT-E12** 



WT-W11









### What Service We Can Offer to You?

### Q1. How long can I get the feedback after we sent the enquiry?

A: We will reply you within 12 hours in working day

### Q2. What is your terms of payment?

A: T/T, Paypal, Western union.

### Q3. What is your terms of delivery?

A: EXW, FOB, CFR, CIF.

### Q4. How about your delivery time?

A: For standdard model, we can ship the goods whithin 1-2 working days.

B: For mass production, it will take 2~25 working days after receiving your advance payment. The specific delivery time depends on the items and the quantity of your order.

### Q5. Can you produce according to the samples?

A: We can supply the sample if we have ready parts