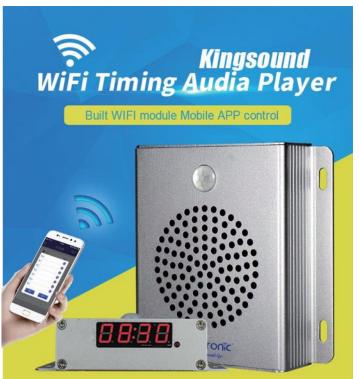

### **Customized application is accepted:**

Mobile APP

timing

Human infrared

Built in WIFI module

Easy to operate

Built in flash

memory

Support USB flash drive

Loop Playback

Support external trigger control, timing play, interval timing play.

MP3 audio format playback, beautiful sound quality.

Support Wi-Fi connection, use the mobile APP to set the timing, easy to operate.

1 ~ 50 sets of timing data can be set.

With clock display function, the current time will be automatically updated after connecting the phone. Easy operation: Download a App, then connect Wifi, then Set timing.