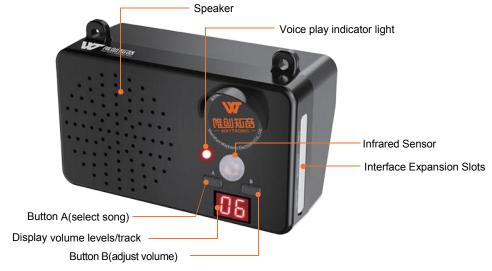

### **Motion Sensor Audio Player**

| MicroSound                           | 1-2   |
|--------------------------------------|-------|
| iSound                               | 3-4   |
| SmartSound                           | 5-6   |
| KingSound                            | 7-8   |
| WT-WS1                               | 9-10  |
| WT-E12                               | 11-12 |
| PowerSound                           | 13-16 |
| PowerSound OD                        | 17-18 |
| Audible and Visual Alarm             | 19-20 |
| GSM Thermostat Socket                | 21-22 |
| Elevator Advertising Floor Announcer | 23-24 |
| Phone Call Recorder                  | 25-26 |
| Customized Solution                  | 27-28 |
| Our Services                         | 29-30 |

Micro USB imterface is used connecting power adapter to supply power for the device, or connecting computer to download audio.SD card slot is spare, not used in this version.

| 1.Small and exquisite                              | 7.Memory size:4M                                         |
|----------------------------------------------------|----------------------------------------------------------|
| 2.MP3 audio format                                 | 8.Two button:Previous and Next                           |
| 3.Quality sound                                    | 9.Power-down memory function                             |
| 4.Adjustable Volume:Two levels(small and maximum)  | 10.Support to change sound file via USB cable            |
| 5.Build with Motion Sensor                         | 11.Support 3 AAA batteries or Adapter(5V1A) Power supply |
| 6. Working arange of Motion sensor: within 4meters | 12.Built-in 8Ω1 watt speaker                             |

# We have different product model of Micrsound for different application Model Number Difference Microsound V3 Build with Magnet sensor and use micro usb cable to change sound file Microsound V15 Build with Magnet sensor and use micro usb cable to change sound file Microsound V16 Build with motion sensor and press a button to change sound file Microsound V22 Build with motion sensor and use micro usb cable to change sound file WT-MS1 Build with motion sensor and change sound file remotely

| Dradust Circ                   | 00*00*00                         |
|--------------------------------|----------------------------------|
| Product Size                   | 90*60*20 mm                      |
| Trigger Method                 | Motion / Magnet Sensor           |
| Working range of Motion sensor | within 4 meters                  |
| Memory size                    | 4M                               |
| Changeable sound file          | YES                              |
| Power supply                   | 3 AAA batteries or Adapter(5V1A) |
| Speaker                        | 8Ω1W                             |
| Max Volume                     | 90dB (<1 meters)                 |