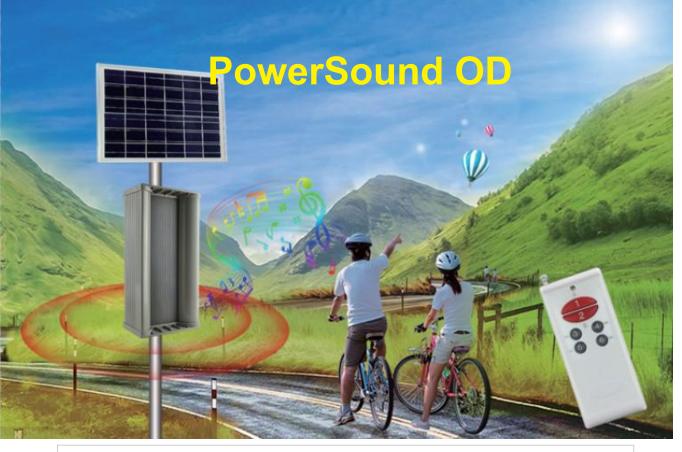

### **Features**

- 1.Adopt microwave human body induction technology.
- 2.Can change the voice via USB flash disk directly.
- 3.Can customize relay output control function, 485 communication function and timing control.
- 4.Built-in SPI-Flash(standard memory: 4MB), can store voice of 5-30 minutes.
- 5. Support two playing modes: loop sequence, single playback.
- 6.10-level volume control. Support to adjust the volume on different occasions.
- 7.Built-in 10W power amplifier, loud and beautiful sound.
- 8. Support 433M remote control to control playing.

| Parameters                 |                                      |  |  |
|----------------------------|--------------------------------------|--|--|
| Size                       | 320H*140W mm                         |  |  |
| Power Supply               | DC12V/ solar panel                   |  |  |
| Audio Format               | MP3                                  |  |  |
| Detect Range of PIR Sensor | $\leq$ 8 meters (120 degree of view) |  |  |

### **Application:**

Community, Theme park, Water Park, Amusement park, Industrial park, No-fire zone, Restricted area