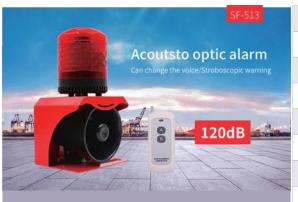

### Model Number: SF-513

Type: 220\*130\*115 mm (Middle size) Audio file format :MP3 Working Voltage: DC12-24 V(Optional for 220V) Waterproof Level :IP65 Alarm Loudness: <110dB (one Meter) Speaker: 10W/16Ω

Working distance of remote:10 meters

Voice length: < 2000 seconds

Replace alarm sound through USB disk

Can select alarm sound or adjust volume by infrared remote controller