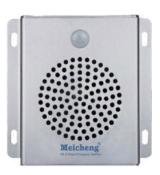

### Features: -

- 1.MP3 audio format, excellent sound quality;
- 2. Six levels volume for option, digital tube shows the volume levels clearly;
- 3. Human body induction, induction range up to 4 meters;
- 4. Built in standard 32Mbit=4Mbyte SPI-flash;
- 5. Power-down memory function, when power off, the previous setting will be saved;
- 6. Support to replace the audio files of SPI Flash through USB interface on computer;
- 7. Can be powered by 3AA batteries or 5V 1A power adapter, only one choice available at the same time;
- 8. Built-in 8Ω 2 Watt Speaker;
- 9. Waterproof level: IP43;

### Features:

- 1. Using infrared induction technology with wide detect degree;
- 2. Sound files can be changed freely by U disk, you can put the sound like music, advertising, notice and so on;
- 3. Support flash and SD card playback, maximally support 32G SD card;
- 4. Built-in 10W speaker to ensure loud and clear sound;
- 5. Support two play modes: loop sequence, single playback;

### **Applications**:

Furniture exhibition hall, museum, shopping mall, school, theater, construction site, supermarket.

### **Parameters:**

Size: 270\*180\*130 mm Power Supply: DC12V Audio Format: MP3

Detect Range of PIR Sensor: ≤ 5 meters (120 degree of view)