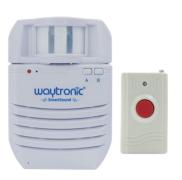

### **Smartsound D5**

Sensor and speaker seperatelly

### **Smartsound D3**

Ultrasonic Sensor(working range is customized by yourself)

### **Smartsound V1**

Direction sensor which can indicuate whether you are go in or go out