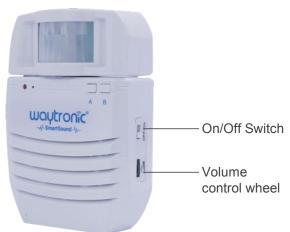

Memory size: 4M
Changeable sound file
Product Size: 120\*82\*40 mm
Micro USB Port /TF card Port.
Trigger Method: Motion Sensor
Speaker: 8Ω2W (MAX 90db)

Power supply: Lithium battery or Adapter(5V1A) Working range of Motion sensor : within 4 meters.