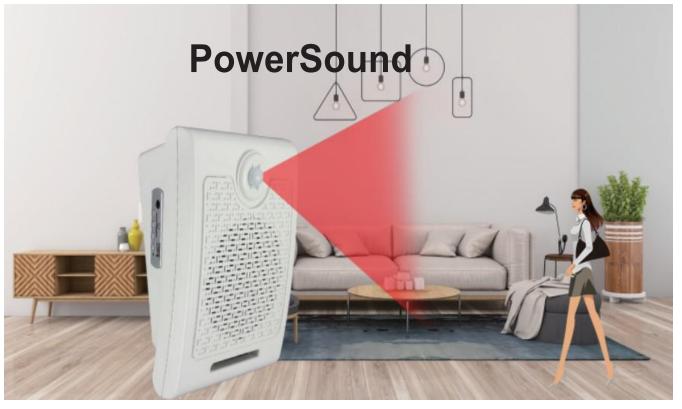

### **PowerSound D1.03**

- 1. sound can be triggered by motion sensor or remote
- 2. widely used for information guide

### **PowerSound WT-609**

- 1.change sound by Bluetooth
- 2.support remote control for volume +/-

### **PowerSound V9**

- 1. ceiling speaker, support audio input/output
- 2.external trigger, 3W speaker
- 3. widely used in toilet, reminder in production line

### PowerSound V5.04

- 1.Nice ceiling speaker, sound can be changed freely
- 2.Built in relay switch, control light, fan
- 3. Built in 10W speaker, good sound quality

### **Features**

- 1.Adopt microwave human body induction technology.
- 2.Can change the voice via USB flash disk directly.
- 3.Can customize relay output control function, 485 communication function and timing control.
- 4.Built-in SPI-Flash(standard memory: 4MB), can store voice of 5-30 minutes.
- 5. Support two playing modes: loop sequence, single playback.
- 6.10-level volume control. Support to adjust the volume on different occasions.
- 7.Built-in 10W power amplifier, loud and beautiful sound.
- 8. Support 433M remote control to control playing.