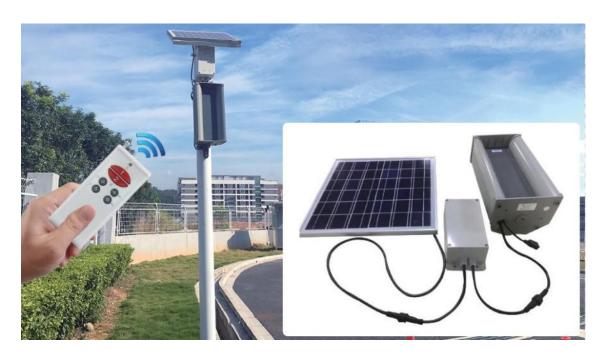

### **Appearance and Accessories:**

Data cable

6V6W Solar Panels

(Optional)

### **Features**

- 1. When people get into the work area of PIR motion sensor, it will trigger to play sound file.
- 2.DIY to make advertise promotion
- 3. Two way to change sound file : use a software in Wechat and USB disk
- 4. Support to use Wechat Mini Program to control volume
- 5. Support Single loop play and All sound loop play function .
- 6. Support 20 groups timing play and 1 group interval play
- 7. The name and password of blue tooth is changeable
- 8. Support to play MP3 format sound file
- 9.Max to record 4 minute sound file by phone
- 10.Speaker: 8Ω/2W
- 11. Multiple function of on/off button
- 12. Easy installation: Stick directly or hang up
- 13. Solar power assist to charge
- 14. Optional charge ways :6V6W solar power board or adaptor (5V1A)