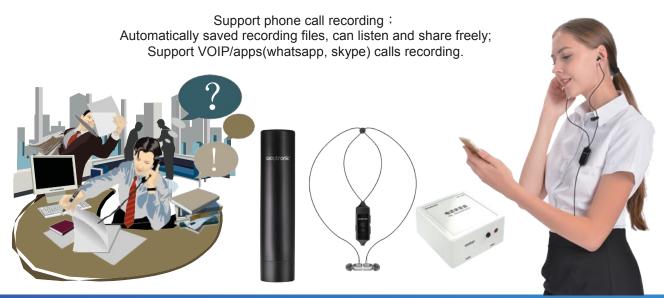

# PHONE CALL RECORDER

# The Application of Call Recording in Life

negotiantion

inconvenient to take notes

### **Call Recording Earphone WT-102**

- 1. Recording files saved in mobile phone automatically.
- 2. The recording files can be listen, download, even share to othera
- 3. The recording files can also transfer to words;
- 4. Used with APP, only iOS system available.

### **Bluetooth Recorder Earphone WT-109**

- 1. Recording automatically when get through, and stop recording when hang up.
- 2. Automatic voice response systems.
- 3. Build in clock chip, recording files named according to the time.
- 4.Can copy the recording files out from the earphones connected to computer via USB cable.
- 5. Support listen/share recording files on mini program.