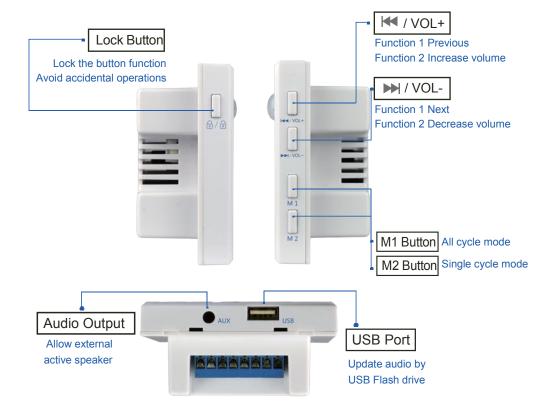

- 1. Support 8-320Kbps MP3 audio format, beautiful voice.
- 2. Voice easily changed, can copy audio files to internal storage through U disk.
- 3. Can download MP3 files less than 4M through U disk.
- 4. With lock function, avoiding wrong triggering or unwanted operation.
- 5. Stable performance, can have external active speaker (external amplifier).
- 6. With external trigger function(valid for low pulse)
- 7. Power supply: DC12V or AC 220v (Choose one, the two are not compatible)
- 8. With a set of relay switches, it is closed when the voice is triggered-delay---The default value of the disconnection time is 30S; (Optional function)

Applications: Can be connected to light string, exhaust fan, relay switch, and lamp.