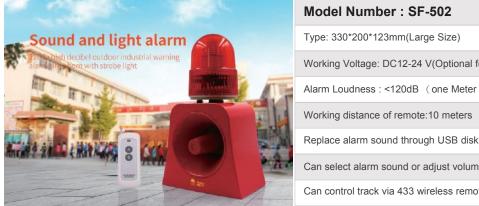

### Model Number: SF-502

Type: 330\*200\*123mm(Large Size) Audio file format :MP3 Working Voltage: DC12-24 V(Optional for 220V) Waterproof Level :IP65 Alarm Loudness : <120dB (one Meter) Speaker : 20W/16Ω

Voice length: < 2000 seconds

Working distance of remote:10 meters

Can select alarm sound or adjust volume by infrared remote controller

Can control track via 433 wireless remote controller (2 tracks)