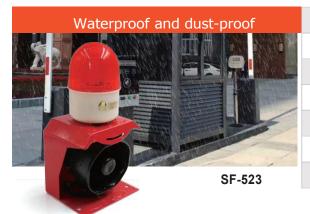

### Model Number: SF-523J

Type: 218\*85\*80mm (Small size) Audio file format :MP3 Alarm Loudness: <120dB (oneMeter) Speaker: 10W/16Ω

Waterproof Level :IP65

Sound file can not be change

Voice length: < 2000 seconds

Working Voltage: DC12-24 V(Optional for 220V)