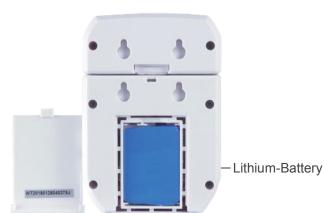

Memory size: 4M
Changeable sound file
Product Size: 120\*82\*40 mm
Micro USB Port /TF card Port.
Trigger Method: Motion Sensor
Speaker: 8Ω2W (MAX 90db)

Power supply: Lithium battery or Adapter(5V1A) Working range of Motion sensor : within 4 meters.