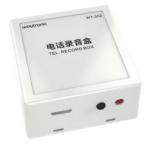

### **Telephone recording box WT-302**

- 1.No operations required when recording, easy to use.
- 2.No charge required, no memory card needed.
- 3. Recording file name can be changed.
- 4. Two recording formats for option: m4a or wav.