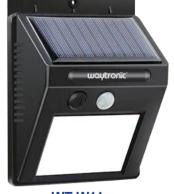

### **Appearance and Accessories:**

Data cable

6V6W Solar Panels

(Optional)

### **Features**

- 1. When people get into the work area of PIR motion sensor, it will trigger to play sound file.
- 2.DIY to make advertise promotion
- 3. Two way to change sound file : use a software in Wechat and USB disk
- 4. Support to use Wechat Mini Program to control volume
- 5. Support Single loop play and All sound loop play function .
- 6. Support 20 groups timing play and 1 group interval play
- 7. The name and password of blue tooth is changeable
- 8. Support to play MP3 format sound file
- 9.Max to record 4 minute sound file by phone
- 10.Speaker: 8Ω/2W
- 11. Multiple function of on/off button
- 12. Easy installation: Stick directly or hang up
- 13. Solar power assist to charge
- 14. Optional charge ways :6V6W solar power board or adaptor (5V1A)