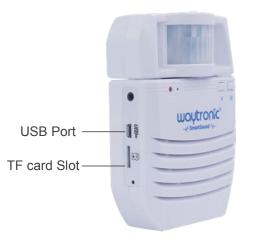

Memory size: 4M
Changeable sound file
Product Size: 120\*82\*40 mm
Micro USB Port /TF card Port.
Trigger Method: Motion Sensor
Speaker: 8Ω2W (MAX 90db)

Power supply: Lithium battery or Adapter(5V1A) Working range of Motion sensor : within 4 meters.