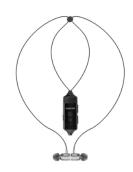

### **Bluetooth Call Recorder**

- 1. Wireless connection and call recording;
- 2. Compatible with all smart phone;
- 3. Ultra-long standby time;
- 4. Auto answer and auto massage leaving.