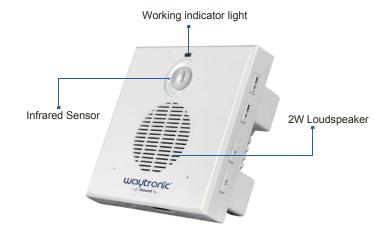

### Features:

- 1. Using infrared induction technology with wide detect degree;
- 2. Sound files can be changed freely by U disk, you can put the sound like music, advertising, notice and so on;
- 3. Support flash and SD card playback, maximally support 32G SD card;
- 4. Built-in 10W speaker to ensure loud and clear sound;
- 5. Support two play modes: loop sequence, single playback;

### **Applications**:

Furniture exhibition hall, museum, shopping mall, school, theater, construction site, supermarket.

### **Parameters:**

Size: 270\*180\*130 mm Power Supply: DC12V Audio Format: MP3

Detect Range of PIR Sensor: ≤ 5 meters (120 degree of view)