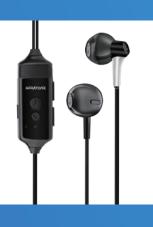

### **Call Recording Earphone WT-102**

- 1. Recording files saved in mobile phone automatically.
- 2. The recording files can be listen, download, even share to othera
- 3. The recording files can also transfer to words;
- 4. Used with APP, only iOS system available.

### **Bluetooth Recorder Earphone WT-109**

- 1. Recording automatically when get through, and stop recording when hang up.
- 2. Automatic voice response systems.
- 3. Build in clock chip, recording files named according to the time.
- 4.Can copy the recording files out from the earphones connected to computer via USB cable.
- 5. Support listen/share recording files on mini program.