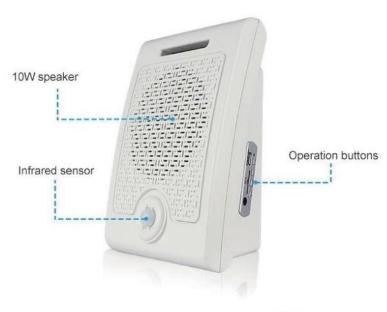

### Features:

- 1. Using infrared induction technology with wide detect degree;
- 2. Sound files can be changed freely by U disk, you can put the sound like music, advertising, notice and so on;
- 3. Support flash and SD card playback, maximally support 32G SD card;
- 4. Built-in 10W speaker to ensure loud and clear sound;
- 5. Support two play modes: loop sequence, single playback;

### **Applications**:

Furniture exhibition hall, museum, shopping mall, school, theater, construction site, supermarket.

### **Parameters:**

Size: 270\*180\*130 mm Power Supply: DC12V Audio Format: MP3

Detect Range of PIR Sensor: ≤ 5 meters (120 degree of view)