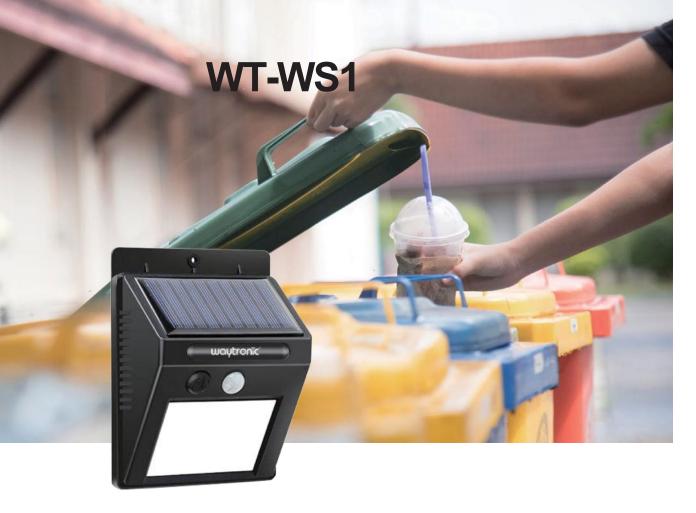

### **Motion Sensor Audio Player**

| MicroSound                           | 1-2   |
|--------------------------------------|-------|
| iSound                               | 3-4   |
| SmartSound                           | 5-6   |
| KingSound                            | 7-8   |
| WT-WS1                               | 9-10  |
| WT-E12                               | 11-12 |
| PowerSound                           | 13-16 |
| PowerSound OD                        | 17-18 |
| Audible and Visual Alarm             | 19-20 |
| GSM Thermostat Socket                | 21-22 |
| Elevator Advertising Floor Announcer | 23-24 |
| Phone Call Recorder                  | 25-26 |
| Customized Solution                  | 27-28 |
| Our Services                         | 29-30 |

### **Features**

- 1. When people get into the work area of PIR motion sensor, it will trigger to play sound file.
- 2.DIY to make advertise promotion
- 3. Two way to change sound file : use a software in Wechat and USB disk
- 4. Support to use Wechat Mini Program to control volume
- 5. Support Single loop play and All sound loop play function .
- 6. Support 20 groups timing play and 1 group interval play
- 7. The name and password of blue tooth is changeable
- 8. Support to play MP3 format sound file
- 9.Max to record 4 minute sound file by phone
- 10.Speaker: 8Ω/2W
- 11. Multiple function of on/off button
- 12. Easy installation: Stick directly or hang up
- 13. Solar power assist to charge
- 14. Optional charge ways :6V6W solar power board or adaptor (5V1A)

### **Application scenario:**

Rubbish sorting area

School

Government office

Exhibition hall

Community entrance

Supermarket

Black Blue Silver