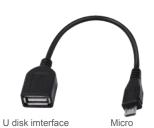

eable sound file          |       | upload sound file (MP3 format) by U disk |                  |

### **Customized application is accepted:**







Mobile APP

timing

Human infrared



Built in WIFI module







Easy to operate



Built in flash

memory



Support USB flash drive



Loop Playback



Support external trigger control, timing play, interval timing play.

MP3 audio format playback, beautiful sound quality.

Support Wi-Fi connection, use the mobile APP to set the timing, easy to operate.

1 ~ 50 sets of timing data can be set.

With clock display function, the current time will be automatically updated after connecting the phone. Easy operation: Download a App, then connect Wifi, then Set timing.

### **Application Scenarios:**





### **Appearance and Accessories:**







Data cable

6V6W Solar Panels

(Optional)

### **Features**

- 1. When people get into the work area of PIR motion sensor, it will trigger to play sound file.
- 2.DIY to make advertise promotion
- 3. Two way to change sound file : use a software in Wechat and USB disk
- 4. Support to use Wechat Mini Program to control volume
- 5. Support Single loop play and All sound loop play function .
- 6. Support 20 groups timing play and 1 group interval play
- 7. The name and password of blue tooth is changeable
- 8. Support to play MP3 format sound file
- 9.Max to record 4 minute sound file by phone
- 10.Speaker: 8Ω/2W
- 11. Multiple function of on/off button
- 12. Easy installation: Stick directly or hang up
- 13. Solar power assist to charge
- 14. Optional charge ways :6V6W solar power board or