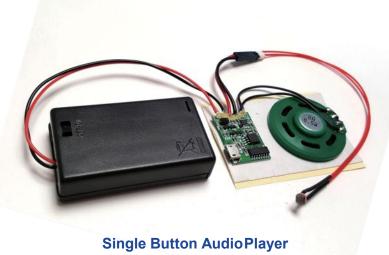

# PHONE CALL RECORDER

### **Telephone recording box WT-302**

- 1.No operations required when recording, easy to use.
- 2.No charge required, no memory card needed.
- 3. Recording file name can be changed.
- 4. Two recording formats for option: m4a or wav.