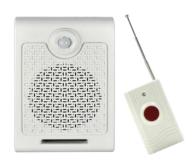

. Automatic voice response systems.
- 3. Build in clock chip, recording files named according to the time.
- 4.Can copy the recording files out from the earphones connected to computer via USB cable.
- 5. Support listen/share recording files on mini program.

### **Bluetooth Call Recorder**

- 1. Wireless connection and call recording;
- 2. Compatible with all smart phone;
- 3. Ultra-long standby time;
- 4. Auto answer and auto massage leaving.





### **Telephone recording box WT-302**

- 1.No operations required when recording, easy to use.
- 2.No charge required, no memory card needed.
- 3. Recording file name can be changed.
- 4. Two recording formats for option: m4a or wav.

# **Customized Solution**

### What we can do for you

### 1. Make little change based on our standard model



**PS D1.03**Using remote control



SS V7
motion sensor to trigger the sound



WT-M12 D1
Sound combine with light

### 3.Create a completely new product (Exclusive Sell for You)



First Aid Audio Player



Wireless Bid Caller

### 2.Customized your logo, package















WT-E00



**WT-E12** 



WT-W11









### What Service We Can Offer to You?

### Q1. How long can I get the feedback after we sent the enquiry?

A: We will reply you within 12 hours in working day

### Q2. What is your terms of payment?

A: T/T, Paypal, Western union.

### Q3. What is your terms of delivery?

A: EXW, FOB, CFR, CIF.

### Q4. How about your delivery time?

A: For standdard model, we can ship the goods whithin 1-2 working days.

B: For mass production, it will take 2~25 working days after receivi