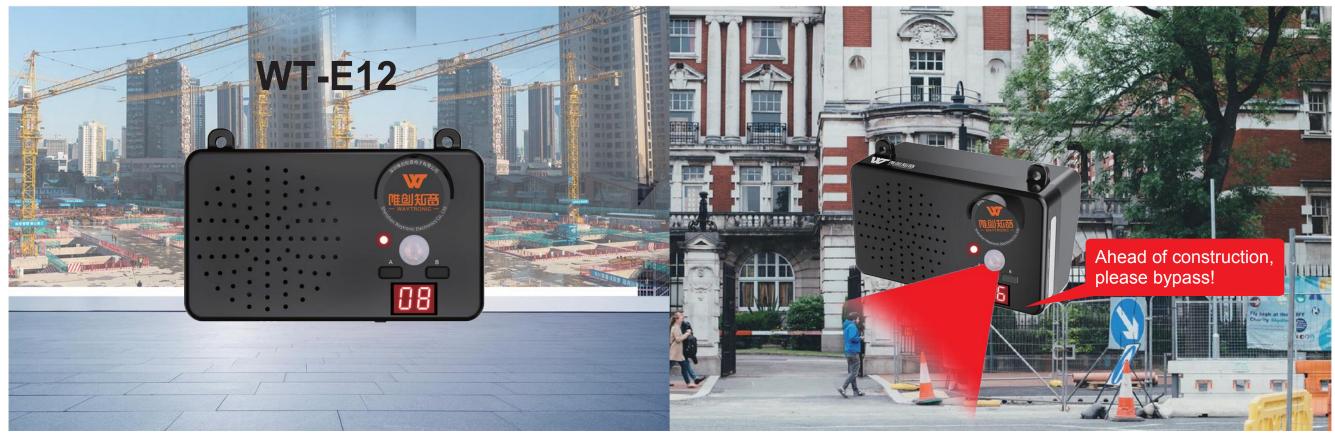

### **Motion Sensor Audio Player**

| MicroSound                           | 1-2   |
|--------------------------------------|-------|
| iSound                               | 3-4   |
| SmartSound                           | 5-6   |
| KingSound                            | 7-8   |
| WT-WS1                               | 9-10  |
| WT-E12                               | 11-12 |
| PowerSound                           | 13-16 |
| PowerSound OD                        | 17-18 |
| Audible and Visual Alarm             | 19-20 |
| GSM Thermostat Socket                | 21-22 |
| Elevator Advertising Floor Announcer | 23-24 |
| Phone Call Recorder                  | 25-26 |
| Customized Solution                  | 27-28 |
| Our Services                         | 29-30 |

Memory size: 4M
Changeable sound file
Product Size: 120\*82\*40 mm
Micro USB Port /TF card Port.
Trigger Method: Motion Sensor
Speaker: 8Ω2W (MAX 90db)

Power supply: Lithium battery or Adapter(5V1A) Working range of Motion sensor : within 4 meters.