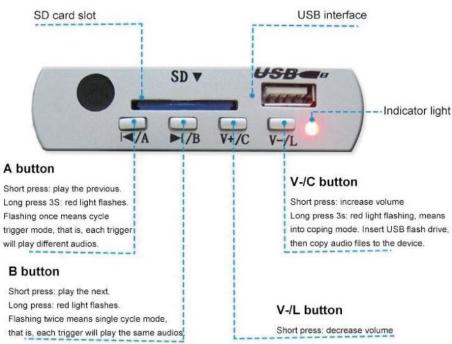

Micro USB imterface is used connecting power adapter to supply power for the device, or connecting computer to download audio.SD card slot is spare, not used in this version.

| 1.Small and exquisite                              | 7.Memory size:4M                                         |
|----------------------------------------------------|----------------------------------------------------------|
| 2.MP3 audio format                                 | 8.Two button:Previous and Next                           |
| 3.Quality sound                                    | 9.Power-down memory function                             |
| 4.Adjustable Volume:Two levels(small and maximum)  | 10.Support to change sound file via USB cable            |
| 5.Build with Motion Sensor                         | 11.Support 3 AAA batteries or Adapter(5V1A) Power supply |
| 6. Working arange of Motion sensor: within 4meters | 12.Built-in 8Ω1 watt speaker                             |

- 1. Support 8-320Kbps MP3 audio format, beautiful voice.
- 2. Voice easily changed, can copy audio files to internal storage through U disk.
- 3. Can download MP3 files less than 4M through U disk.
- 4. With lock function, avoiding wrong triggering or unwanted operation.
- 5. Stable performance, can have external active speaker (external amplifier).
- 6. With external trigger function(valid for low pulse)
- 7. Power supply: DC12V or AC 220v (Choose one, the two are not compatible)
- 8. With a set of relay switches, it is closed when the voice is triggered-delay---The default value of the disconnection time is 30S; (Optional function)

Support USB flash drive

Loop Playback

Support external trigger control, timing play, interval timing play.

MP3 audio format playback, beautiful sound quality.

Support Wi-Fi connection, use the mobile APP to set the timing, easy to operate.