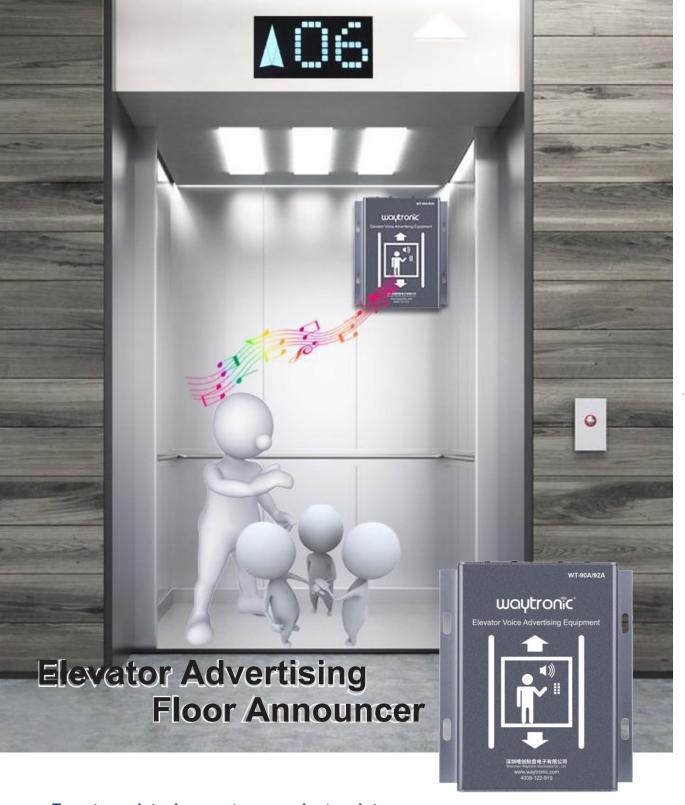

# **Core Functions**

Support GSM SIM Card

Remote Query

Recovery SMS

Remote Control

Hennery

Greenhouse

Easy to update, low cost, convenient maintenance
Dingdong, here we are in 6th floor
No need to get signal from elevator
Spot announcement
Play light music or message (Welcome to Waytronic/our hospital/hotel)

# **Product Recommendation**

WT-92A Elevator Floor Announcer

# Floor Announcer Advertising Promotion Music Play Power-off Memory Changing sound by remote

- 1. Adopt high accuracy sensor, easy to installation;
- 2. Support MP3 audio file format, 8~320Kbps, beautiful sound quality.
- 3. Built in 4M memory, voice length can be customized.
- 4. Voice update is convenient, can copy the audio file to the internal FLASH.
- 5. Voice content can be freely replaced according to the different needs.
- 6. Built in power amplifier and speaker, power up to  $8\Omega/2W$ .
- 7. 8 levels .volume can be adjusted.
- 8. Operating voltage range 12V DC.

### **Application:**

**Community Shopping mall Office building** 

WT-90A Elevator Floor Announcer

# Floor Announcer Audio Promotion Support Multiple language

- 1. Adopt high accuracy sensor, easy to installation;
- 2. Support MP3 audio file format, 8~320Kbps, beautiful sound quality.
- 3. Built in 4M memory, voice length can be customized.
- 4. Voice update is convenient, can copy the audio file to the internal FLASH.
- 5. Voice content can be freely replaced according to the different needs.
- 6. Built in power amplifier and speaker, power up to  $8\Omega/2W$ .
- 7. 8 levels volume can be adjusted.
- 8. Operating voltage range 12V DC.