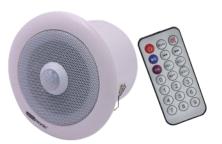

### **Features**

- 1. When people get into the work area of PIR motion sensor, it will trigger to play sound file.
- 2.DIY to make advertise promotion
- 3. Two way to change sound file : use a software in Wechat and USB disk
- 4. Support to use Wechat Mini Program to control volume
- 5. Support Single loop play and All sound loop play function .
- 6. Support 20 groups timing play and 1 group interval play
- 7. The name and password of blue tooth is changeable
- 8. Support to play MP3 format sound file
- 9.Max to record 4 minute sound file by phone
- 10.Speaker: 8Ω/2W
- 11. Multiple function of on/off button
- 12. Easy installation: Stick directly or hang up
- 13. Solar power assist to charge
- 14. Optional charge ways :6V6W solar power board or adaptor (5V1A)

### **Application scenario:**

Rubbish sorting area

School

Government office

Exhibition hall

Community entrance

Supermarket

Black Blue Silver