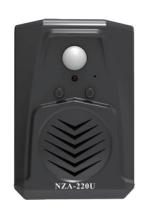

### Features:

- 1. Using infrared induction technology with wide detect degree;
- 2. Sound files can be changed freely by U disk, you can put the sound like music, advertising, notice and so on;
- 3. Support flash and SD card playback, maximally support 32G SD card;
- 4. Built-in 10W speaker to ensure loud and clear sound;
- 5. Support two play modes: loop sequence, single playback;

### **Applications**:

Furniture exhibition hall, museum, shopping mall, school, theater, construction site, supermarket.

### **Parameters:**

Size: 270\*180\*130 mm Power Supply: DC12V Audio Format: MP3

Detect Range of PIR Sensor: ≤ 5 meters (120 degree of view)