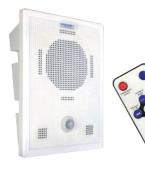

### **Smartsound V7**

Use remote to trigger to play sound

### **Smartsound D5**

Sensor and speaker seperatelly

### **Smartsound D3**

Ultrasonic Sensor(working range is customized by yourself)

### **Smartsound V1**

Direction sensor which can indicuate whether you are go in or go out