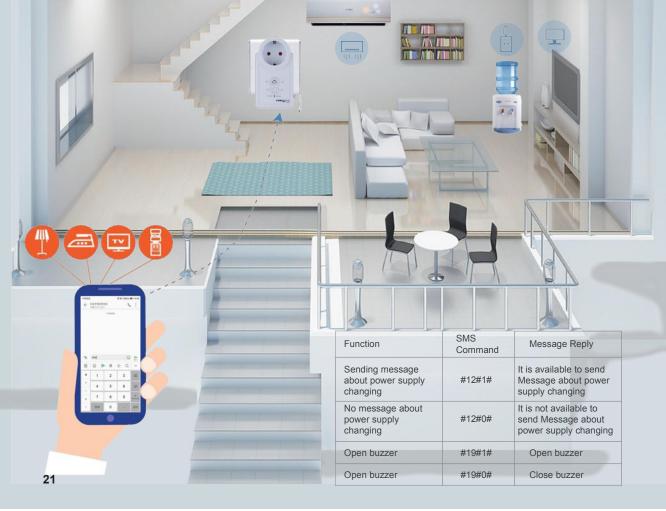

# **GSM Thermostat Socket**

O'iTimer

- SIM card SMS remote control
- Timing temperature control
- English or Russian sms language
- Temperature sensor included
- Quality Smart Plug Under Your Brand Name and Logo
- Hardware R&D and Manufacturing Capabilities
- Familiar with the standard for plugs and portable socket-outlet
- Optional for GPRS Control and support 4G network

### Features:

- 1. Insert GSM SIM card to use.
- 2. Only support 2G network.
- 3. Send SMS command to control socket.
- 4. Temperature measurement function.
- 5. Electricity consumption measuring function. Can send SMS command to query

how much electricity is being used.

- 6. Automatically send SMS notifications when power is on or power outage.
- 7. Delay control and timing control function.
- 8. Remotely query environment temperature.
- 9. Temperature control and SMS notification function.

(If above or below a specified range of values, it will stop working and send an SMS notification).

- 10. Can set 1 master phone number and multiple family phone numbers.
- 11. SMS language: Russian or English.
- 12. Can control the equipment with a maximum of 16A.
- 13. One 5 V USB output interface.
- 14. Can be used in most of countries, but does not support CDMA.
- 15. Built in buzzer, to prompt the switch on or off and alarm(can send sms command to turn on this function).
- 16.Plug type:UK, EU, US plug, customizable.

# **Core Functions**

Support GSM SIM Card

Remote Query

Recovery SMS

Remote Control

Hennery

Greenhouse

Easy to update, low cost, convenient maintenance
Dingdong, here we are in 6th floor
No need to get signal from elevator
Spot announcement
Play light music or message (Welcome to Waytronic/our hospital/hotel)