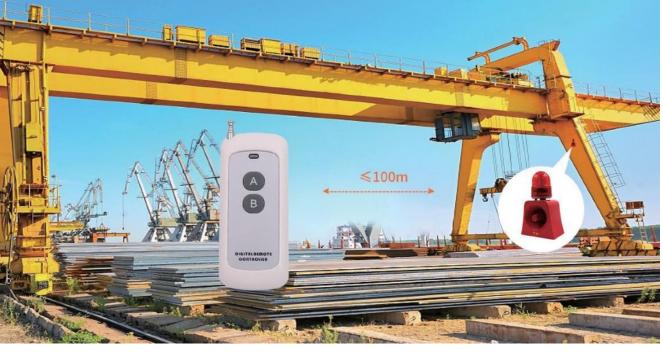

Voice length: < 2000 seconds

Working distance of remote:10 meters

Can select alarm sound or adjust volume by infrared remote controller

Can control track via 433 wireless remote controller (2 tracks)

Working distance of remote:10 meters

Voice length: < 2000 seconds

Replace alarm sound through USB disk

Can select alarm sound or adjust volume by infrared remote controller

Trigger methods: Optional for activates when energized ,Wireless Remote Control Customized function: Customized Sound File, Portable model, Solar-power supply.